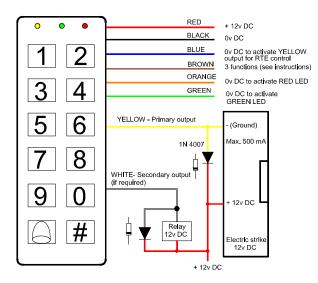

# **Direct connection**

Electric strike, supplementary relay and additional diode shown in the above circuit diagram are for illustrative purposes only and are not included with the CT 1000. Please order separately.