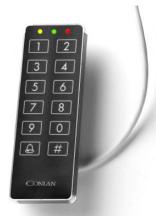

# **CT 1000**

The simple keypad.
The unique keypad.
The waterproof keypad.
For any weather condition.
Developed and produced in
Denmark.

Art. No. 460100

#### **Product**

Keypad - black (can be ordered as white)
 (It comes with 4 stainless steel screws and nylon wall plugs)

# Accessories

- Mounting plate: stainless steel.
- Framework: Anthracite grey, white or silver.
- Changeable front labels.

The ultra-slim CT 1000, 28 user, keypad allows for simple installation and configuration into virtually any application. The CT 1000 incorporates dual outputs and advanced functionality by allowing from 4 to 8 digit codes to control a pulsed output and an 8 digit code to latch the respective output. The extremely high IP (67) rating enables the CT 1000 to be mounted in exposed external enviorments. The clearly marked keypad is durable, wipe clean and incorporates LED indicator to assist the user.