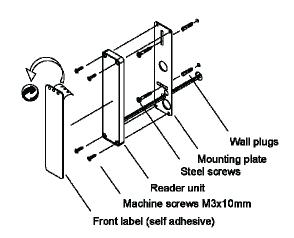

n, the CT 1000 is comfortable with the entire Conlan range of locking devices via our supplementary relays and ancillary power supply units.

The optional framework or mounting plate is ideal for surface wired applications.







CT1000v.1 Flyer ENGoct10



# CT1000 - TECHNICAL DETAILS

# **Direct connection**



Electric strike, supplementary relay and additional diode shown in the above circuit diagram are for illustrative purposes only and are not included with the CT 1000. Please order separately.

## Indirect connection



Locking unit, supplementary relays and additional diodes shown in the above circuit diagram are for illustrative purposes only and are not included with the CT1000. Please order separately.

### Standard installation



# Installation with optional mounting plate



## Installation with optional framework