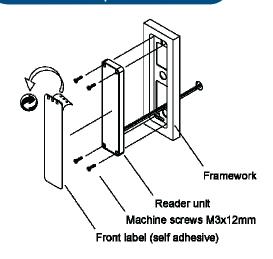

re Conlan range of locking devices via our supplementary relays and ancillary power supply units.

The optional framework or mounting plate is ideal for surface wired applications.







CT1000v.1 Flyer ENGoct10



# CT1000 - TECHNICAL DETAILS

# **Direct connection**



Electric strike, supplementary relay and additional diode shown in the above circuit diagram are for illustrative purposes only and are not included with the CT 1000. Please order separately.

## Indirect connection



Locking unit, supplementary relays and additional diodes shown in the above circuit diagram are for illustrative purposes only and are not included with the CT1000. Please order separately.

### Standard installation



# Installation with optional mounting plate



## Installation with optional framework