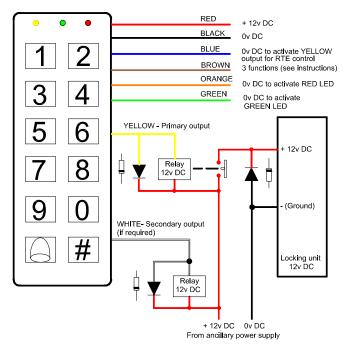

## Indirect connection

Locking unit, supplementary relays and additional diodes shown in the above circuit diagram are for illustrative purposes only and are not included with the CT1000. Please order separately.