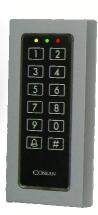

#### **Product**

Keypad - black (can be ordered as white)
 (It comes with 4 stainless steel screws and nylon wall plugs)

# Accessories

- Mounting plate: stainless steel.
- Framework: Anthracite grey, white or silver.
- Changeable front labels.

The ultra-slim CT 1000, 28 user, keypad allows for simple installation and configuration into virtually any application. The CT 1000 incorporates dual outputs and advanced functionality by allowing from 4 to 8 digit codes to control a pulsed output and an 8 digit code to latch the respective output. The extremely high IP (67) rating enables the CT 1000 to be mounted in exposed external enviorments. The clearly marked keypad is durable, wipe clean and incorporates LED indicator to assist the user.