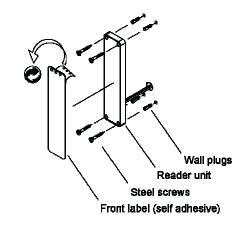

highest standard and offering reliable operation, the CT 1000 is comfortable with the entire Conlan range of locking devices via our supplementary relays and ancillary power supply units.

The optional framework or mounting plate is ideal for surface wired applications.







CT1000v.1 Flyer ENGoct10



# CT1000 - TECHNICAL DETAILS

# **Direct connection**



Electric strike, supplementary relay and additional diode shown in the above circuit diagram are for illustrative purposes only and are not included with the CT 1000. Please order separately.

## Indirect connection



Locking unit, supplementary relays and additional diodes shown in the above circuit diagram are for illustrative purposes only and are not included with the CT1000. Please order separately.

### Standard installation



# Installation with optional mounting plate



## Installation with optional framework